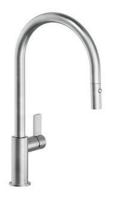

### Faucet Capri | Satin finish

#### Faucets

Code: 8467 105

Single lever mixer tap with rotating barrel and extractable shower head

#### DETAILS

| Material              | Brass                                                                      |
|-----------------------|----------------------------------------------------------------------------|
| Texture               | Satin                                                                      |
| Cartrigde             | With ceramic discs                                                         |
| Rotating angle        | 180°                                                                       |
| Mixer hole            | Ø] <sup>3/8</sup> "                                                        |
| Max worktop thickness | ן 49/64"                                                                   |
| Max flowrate          | 1.75 GPM (6,6 Lt/Min)                                                      |
| Mixer type            | Single lever faucet with rotating barrel and extractable double jet shower |
| Notes:                | Strengthening plate included                                               |