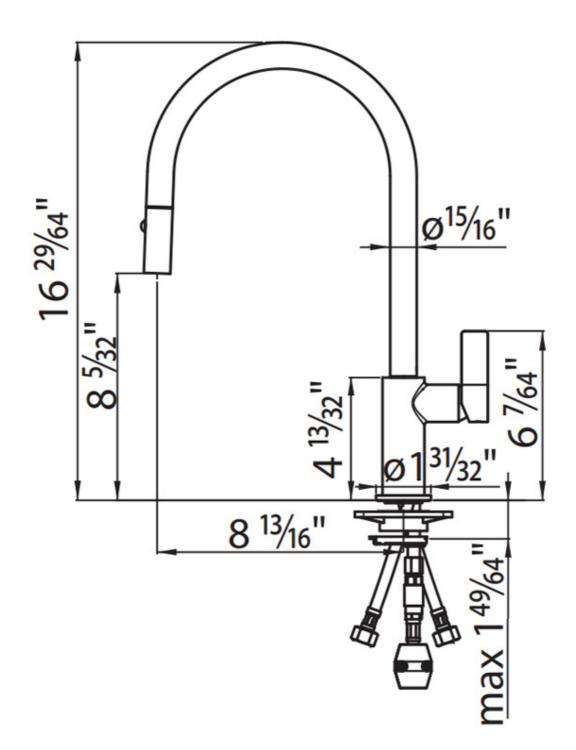

#### **TECHNICAL DATA**

#### DETAILS

| Material              | Brass                                                                      |
|-----------------------|----------------------------------------------------------------------------|
| Texture               | Satin                                                                      |
| Cartrigde             | With ceramic discs                                                         |
| Rotating angle        | 180°                                                                       |
| Mixer hole            | Ø] <sup>3/8</sup> "                                                        |
| Max worktop thickness | ן 49/64"                                                                   |
| Max flowrate          | 1.75 GPM (6,6 Lt/Min)                                                      |
| Mixer type            | Single lever faucet with rotating barrel and extractable double jet shower |
| Notes:                | Strengthening plate included                                               |